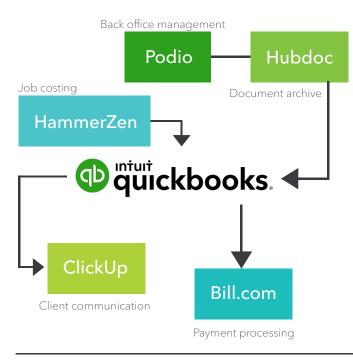

Solution: QuickBooks Online Advanced

Key add-ons: HammerZen | Hubdoc | Bill.com

With a firm direction in mind, Faust led C2S Development through a migration from QuickBooks Plus to QuickBooks Online Advanced, and an overhaul of their entire financial process. Connecting apps that she had helped to develop, Faust and Fast Trac built a simplified workflow to sync with QuickBooks, for ease of use in products, services, and classes management, for detailed record-keeping and reporting, and for time-saving success.